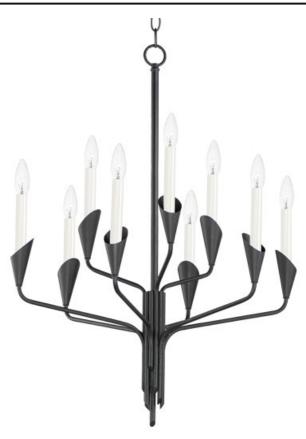

### PRODUCT DESCRIPTION

An arrangement that features Black tubing bouqueted at a point with biotic bobeches that contain elongated white candle covers. The organic form of this collection brings visual interest to the collector that is constructed of irregular stem lengths. The tailored composition of the look with its formal black and white finishes is elevated by its reference to nature. Added designer detail perfectly suited for any interior space. An accompanying ADA compliant wall sconce presents a unique option for corridor applications.

## **MEASUREMENTS**

DIMENSION : 24" L x 24.5" W x 31" H

MAX OAH : 104.75" OAH CANOPY : 5" W x 0.7" H x 5" L

HANGING WEIGHT : 18.74 lb

### LAMPING

INPUT VOLTAGE : 120V

BULB : 9 x 40W Incandescent E12 Candelabra , 360W Total

BULB INCLUDED : (Not Included)

DIMMABLE : Y

## MATERIAL

Steel